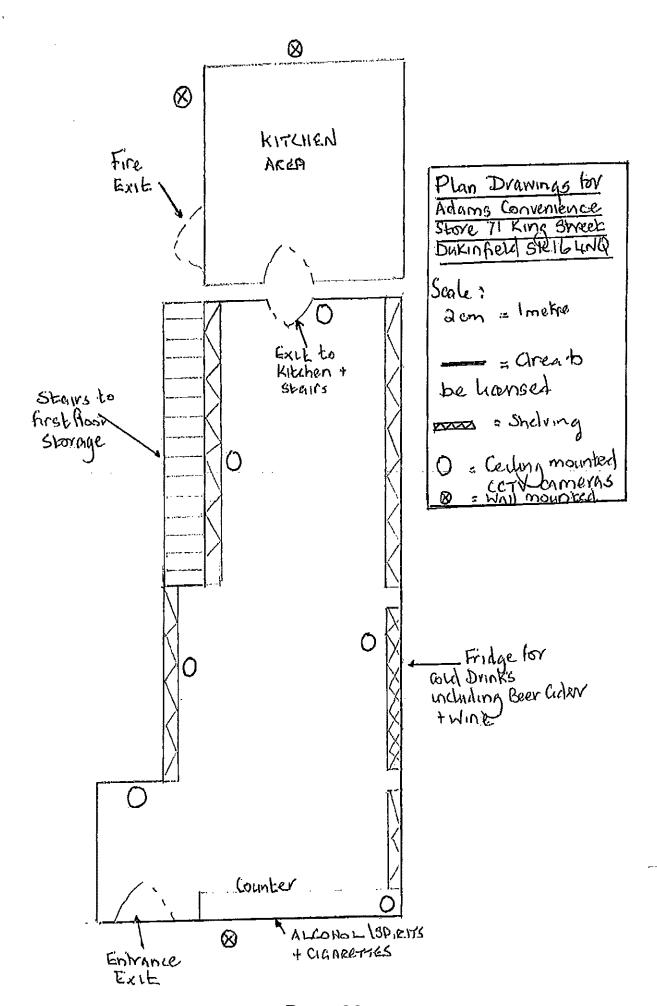

#### REPORT

2.1 On 6 January 2016 the Licensing Department received an application from Adams Convenience Store Limited for a premises licence under the Licensing Act 2003. The applicant has applied for off sales of alcohol at 71 King Street, Dukinfield, SK16 4NQ. The hours applied for can be seen in the application attached at **Appendix 1**.

| Part 3 Oper                    | rating Schedule                                                                | 28 Days alter              | DD MM YYYY                   |
|--------------------------------|--------------------------------------------------------------------------------|----------------------------|------------------------------|
| When do you                    | u want the premises licence to start?                                          | 28 Days after consultation | 03022016                     |
| If you wish t<br>want it to en | the licence to be valid only for a limited jud?                                | period, when do you        | DD MM YYYY                   |
|                                |                                                                                | and auidance note          |                              |
| Please give                    | a general description of the premises (ple                                     | LACATED                    | 12)                          |
| CON                            | a general description of the premises (ple<br>INENTENCE STORE<br>PPING AREA ON |                            | 0.0                          |
| SADI                           | pping prep on                                                                  | MAIN W                     |                              |
| ,                              | •                                                                              |                            |                              |
|                                |                                                                                |                            |                              |
|                                |                                                                                |                            |                              |
|                                |                                                                                |                            | <u></u>                      |
| If 5,000 or please state       | more people are expected to attend the p the number expected to attend.        | remises at any one time,   |                              |
| What licen                     | sable activities do you intend to carry on                                     | from the premises?         |                              |
| /Please see                    | e sections I and 14 of the Licensing Act 2                                     | 003 and Schedules I and    | 2 to the Licensing Act 2003) |
|                                |                                                                                |                            | Please tick any that apply   |
| Provision                      | of regulated entertainment                                                     |                            | арріу                        |
| a) play                        | s (if ticking yes, fill in box A)                                              |                            | _                            |
| b) film                        | s (if ticking yes, fill in box B)                                              |                            | <u>и</u>                     |
| c) indo                        | oor sporting events (if ticking yes, fill in l                                 | 00x C)                     | U .                          |
|                                | ing or wrestling entertainment (if ticking                                     |                            | Ц                            |
| •                              | music (if ticking yes, fill in box E)                                          |                            |                              |
| -                              |                                                                                |                            |                              |
|                                | orded music (if ticking yes, fill in box F)                                    | hox (I)                    |                              |
| g) per                         | formances of dance (if ticking yes, fill in                                    | ng within (e). (f) of (g)  | П                            |
| h) any                         | ything of a similar description to that falli<br>ticking yes, fill in box H)   | nP 437000 (53) (5) 10;     | Ц                            |